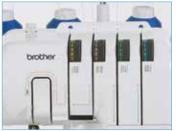

### Features at a glance:

- 3 or 4 thread, cut and sew overlock stitches
- Uses standard sewing machine needles
- Fast and Simple Lower Looper threading system
- 4 colour threading guide
- Perfect overlock stitches on all types and weights of fabric
- Stitch width 5.0 7.0 mm
- Differential feed for perfect seams on virtually any fabric type, eliminates the wavy or stretched appearance of stitches on fabrics
- Retractable knife
- Free arm / Flat bed
- Bright LED light to illuminate the sewing area
- Thread twist protection and needle plate separation for improved sewing quality
- Lightweight, compact machine with carry handle
- Presser foot pressure adjustment
- Blind Stitch Foot (optional feet) for finishing and hemming in one operation
- Common snap on presser foot
- Tool kit
- Built-in accessory storage
- Dust cover
- Instructional DVD