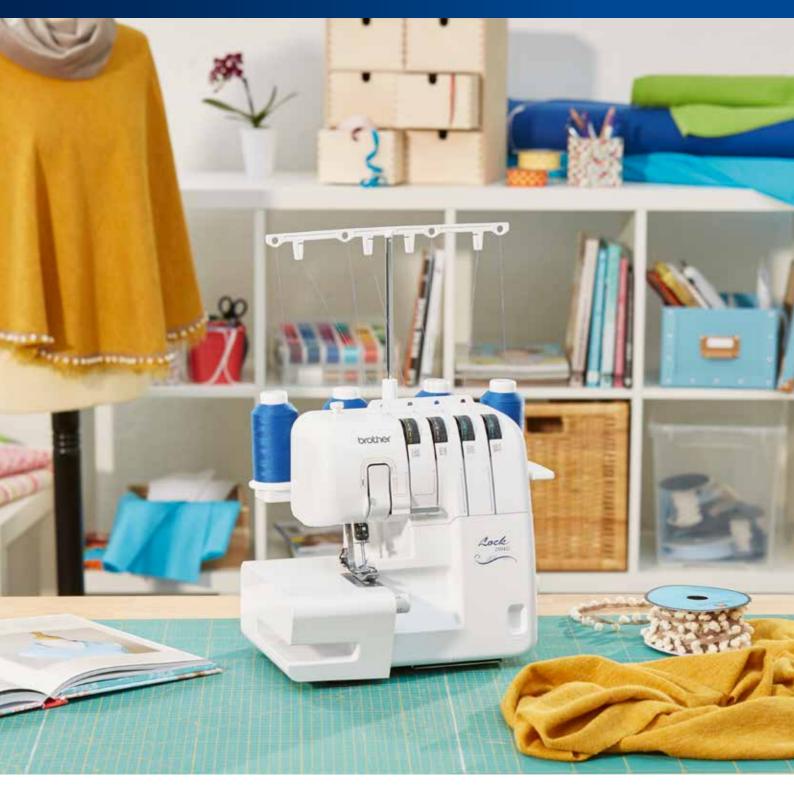

### Features at a glance:

- 3 or 4 thread, cut and sew overlock stitches
- Uses standard sewing machine needles
- Fast and Simple Lower Looper threading system
- 4 colour threading guide
- Perfect overlock stitches on all types and weights of fabric
- Stitch width 5.0 7.0 mm
- Differential feed for perfect seams on virtually any fabric type, eliminates the wavy or stretched appearance of stitches on fabrics
- Retractable knife
- Free arm / Flat bed
- Bright LED light to illuminate the sewing area
- Thread twist protection and needle plate separation for improved sewing quality
- Lightweight, compact machine with carry handle
- Presser foot pressure adjustment
- Blind Stitch Foot (optional feet) for finishing and hemming in one operation
- Common snap on presser foot
- Tool kit
- Built-in accessory storage
- Dust cover
- Instructional DVD