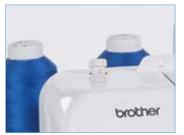

### Features at a glance:

- 3 or 4 thread, cut and sew overlock stitches
- Uses standard sewing machine needles
- Fast and Simple Lower Looper threading system
- 4 colour threading guide
- Perfect overlock stitches on all types and weights of fabric
- Stitch width 5.0 7.0 mm
- Differential feed for perfect seams on virtually any fabric type, eliminates the wavy or stretched appearance of stitches on fabrics
- Retractable knife
- Free arm / Flat bed
- Bright LED light to illuminate the sewing area
- Thread twist protection and needle plate separation for improved sewing quality
- Lightweight, compact machine with carry handle
- Presser foot pressure adjustment
- Blind Stitch Foot (optional feet) for finishing and hemming in one operation
- Common snap on presser foot
- Tool kit
- Built-in accessory storage
- Dust cover
- Instructional DVD