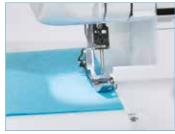

### Ideal for:

- Seams & Hems
- Instant rolled hems
- Decorative effects

- 3 or 4 thread overlocker
- Easy to follow lay-in threading
- Fast and Simple Lower Looper threading system
- Differential feed
- Instant rolled hem
- Bright LED Sewing light

### Features at a glance:

- 3 or 4 thread, cut and sew overlock stitches
- Uses standard sewing machine needles
- Fast and Simple Lower Looper threading system
- 4 colour threading guide
- Perfect overlock stitches on all types and weights of fabric
- Stitch width 5.0 7.0 mm
- Differential feed for perfect seams on virtually any fabric type, eliminates the wavy or stretched appearance of stitches on fabrics
- Retractable knife
- Free arm / Flat bed
- Bright LED light to illuminate the sewing area
- Thread twist protection and needle plate separation for improved sewing quality
- Lightweight, compact machine with carry handle
- Presser foot pressure adjustment
- Blind Stitch Foot (optional feet) for finishing and hemming in one operation
- Common snap on presser foot
- Tool kit
- Built-in accessory storage
- Dust cover
- Instructional DVD