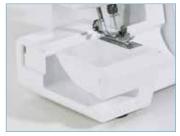

### Ideal for:

- Seams & Hems
- Instant rolled hems
- Decorative effects

- 3 or 4 thread overlocker
- Easy to follow lay-in threading
- Fast and Simple Lower Looper threading system
- Differential feed
- Instant rolled hem
- Bright LED Sewing light

### Features at a glance:

- 3 or 4 thread, cut and sew overlock stitches
- Uses standard sewing machine needles
- Fast and Simple Lower Looper threading system
- 4 colour threading guide
- Perfect overlock stitches on all types and weights of fabric
- Stitch width 5.0 7.0 mm
- Differential feed for perfect seams on virtually any fabric type, eliminates the wavy or stretched appearance of stitches on fabrics
- Retractable knife
- Free arm / Flat bed
- Bright LED light to illuminate the sewing area
- Thread twist protection and needle plate separation for improved sewing quality
- Lightweight, compact machine with carry handle
- Presser foot pressure adjustment
- Blind Stitch Foot (optional feet) for finishing and hemming in one operation
- Common snap on presser foot
- Tool kit
- Built-in accessory storage
- Dust cover
- Instructional DVD