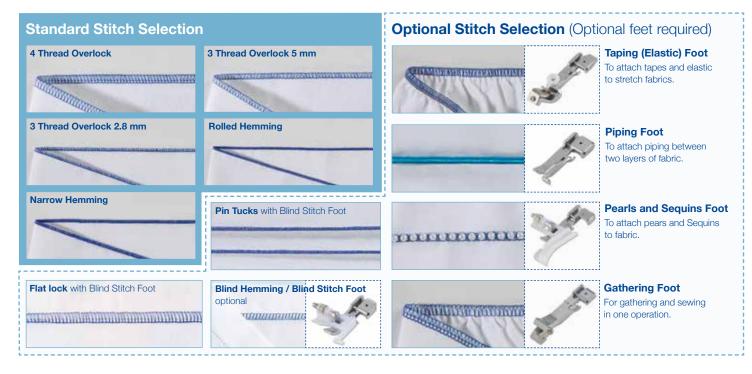

### Ideal for:

- Seams & Hems
- Instant rolled hems
- Decorative effects

- 3 or 4 thread overlocker
- Easy to follow lay-in threading
- Fast and Simple Lower Looper threading system
- Differential feed
- Instant rolled hem
- Bright LED Sewing light

### Features at a glance:

- 3 or 4 thread, cut and sew overlock stitches
- Uses standard sewing machine needles
- Fast and Simple Lower Looper threading system
- 4 colour threading guide
- Perfect overlock stitches on all types and weights of fabric
- Stitch width 5.0 7.0 mm
- Differential feed for perfect seams on virtually any fabric type, eliminates the wavy or stretched appearance of stitches on fabrics
- Retractable knife
- Free arm / Flat bed
- Bright LED light to illuminate the sewing area
- Thread twist protection and needle plate separation for improved sewing quality
- Lightweight, compact machine with carry handle
- Presser foot pressure adjustment
- Blind Stitch Foot (optional feet) for finishing and hemming in one operation
- Common snap on presser foot
- Tool kit
- Built-in accessory storage
- Dust cover
- Instructional DVD