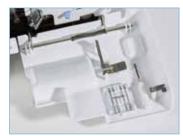

Pressure control

Free arm / Flat bed convertible sewing surface

LED work light

Easy access controls

Built-in accessory storage

### Features at a glance:

- 3 or 4 thread, cut and sew overlock stitches
- Uses standard sewing machine needles
- Fast and Simple Lower Looper threading system
- 4 colour threading guide
- Perfect overlock stitches on all types and weights of fabric
- Stitch width 5.0 7.0 mm
- Differential feed for perfect seams on virtually any fabric type, eliminates the wavy or stretched appearance of stitches on fabrics
- Retractable knife
- Free arm / Flat bed
- Bright LED light to illuminate the sewing area
- Thread twist protection and needle plate separation for improved sewing quality
- Lightweight, compact machine with carry handle
- Presser foot pressure adjustment
- Blind Stitch Foot (optional feet) for finishing and hemming in one operation
- Common snap on presser foot
- Tool kit
- Built-in accessory storage
- Dust cover
- Instructional DVD