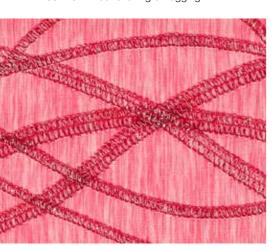

#### Triple cover stitch

Three-needle, four-thread reinforced cover stitch. Perfect for hemming, decorative effects, elastic and durable seams for sportswear.

#### Chain stitch

One-needle, two-thread double chain stitch. Excellent for sewing rolled hems, tape binding, joining woven fabrics and decorative effects.

#### Top cover stitch (Narrow)\*

Two-needle, four-thread top cover stitch. It is perfect for hems, top stitching, flat joining seams and edging with elastic and bindings.

#### Wide cover stitch

Two-needle, three-thread cover stitch. Ideal for hemming, topstitching and decorative effects on T-shirts and knits.

#### Triple top cover stitch\*

Three-needle, five-thread top cover stitch. Perfect for hems, top stitching, flat joining seams and edging with elastic and bindings.

#### Narrow cover stitch

Two-needle, three-thread cover stitch. Optimal for hemming on fine fabrics, tape binding and topstitching.

#### Top cover stitch (Wide)\*

Two-needle, four-thread top cover stitch. It is perfect for hems, top stitching, flat joining seams and edging with elastic and bindings.