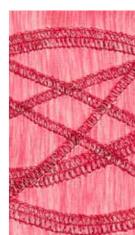

#### Triple cover stitch

Three-needle, four-thread reinforced cover stitch. Perfect for hemming, decorative effects, elastic and durable seams for sportswear.

#### Triple top cover stitch\*

Three-needle, five-thread top cover stitch. Perfect for hems, top stitching, flat joining seams and edging with elastic and bindings.