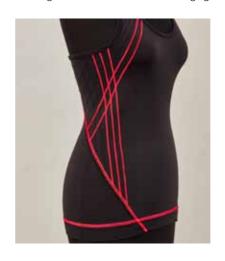

### Create a masterpiece!

#### Triple cover stitch

Three-needle, four-thread reinforced cover stitch. Perfect for hemming, decorative effects, elastic and durable seams for sportswear.

#### Wide cover stitch

Two-needle, three-thread cover stitch. Ideal for hemming, topstitching and decorative effects on T-shirts and knits.