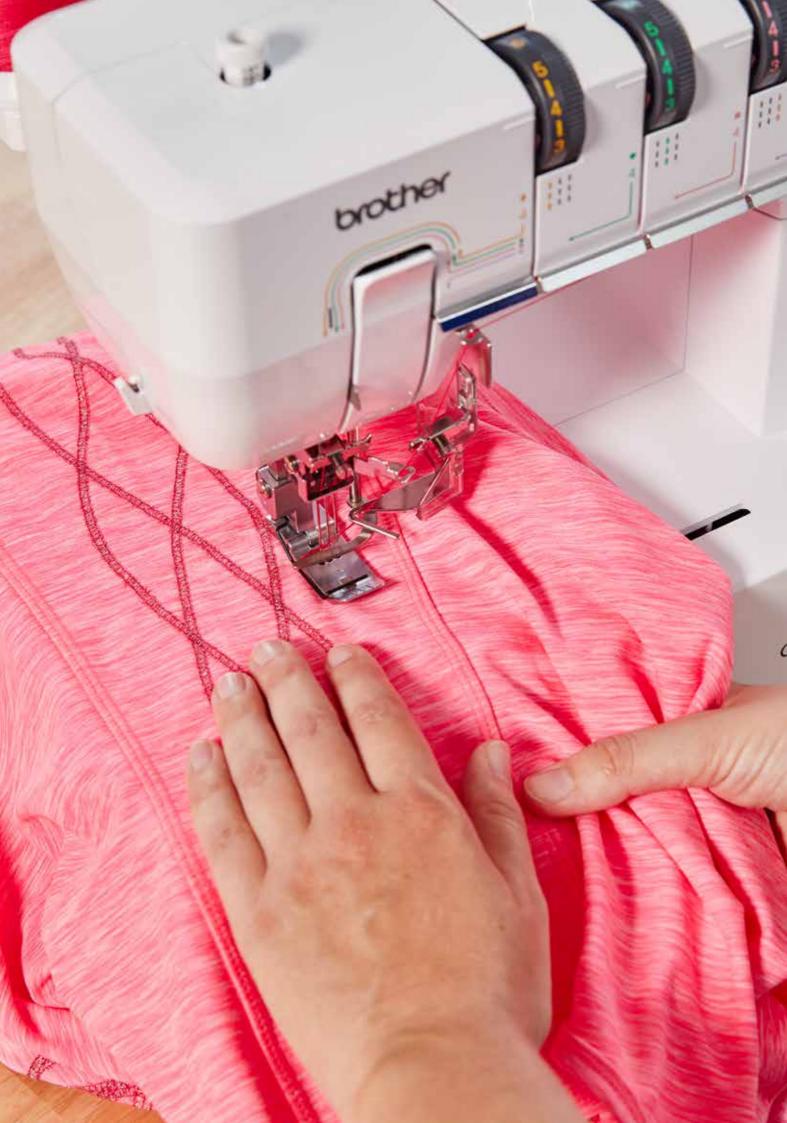

#### Triple cover stitch

Three-needle, four-thread reinforced cover stitch. Perfect for hemming, decorative effects, elastic and durable seams for sportswear.

#### Triple top cover stitch\*

Three-needle, five-thread top cover stitch. Perfect for hems, top stitching, flat joining seams and edging with elastic and bindings.