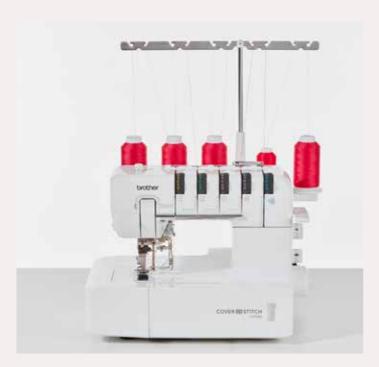

## CV3440 & CV3550 Coverstitch machines

The essential tools for a professional finish and awe-inspiring creations

- CV3440 4, 3 and 2 threads
- CV3550 5, 4, 3 and 2 threads
- 155 mm working space
- Automatic release of thread tension
- Adjustable presser foot pressure
- Free arm

#### CV3440

The CV3440 is an advanced coverstitch sewing machine for both ornamental and constructive applications. Ideal for all types and weights of fabric, the machine creates professional hems, chain stitch and decorative stitching with ease.

#### CV3550

The CV3550 offers all the advanced features of the CV3440, plus additional top cover stitches to give you an even more professional look.