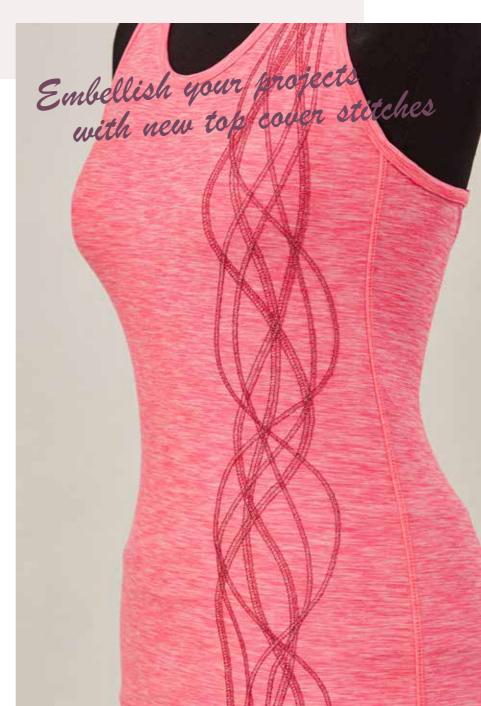

### Create a masterpiece!

#### Triple top cover stitch\*

Three-needle, five-thread top cover stitch. Perfect for hems, top stitching, flat joining seams and edging with elastic and bindings.

#### Top cover stitch (Wide)\*

Two-needle, four-thread top cover stitch. It is perfect for hems, top stitching, flat joining seams and edging with elastic and bindings.