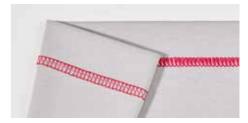

#### Triple cover stitch

Three-needle, four-thread reinforced cover stitch. Perfect for hemming, decorative effects, elastic and durable seams for sportswear.

#### Wide cover stitch

Two-needle, three-thread cover stitch. Ideal for hemming, topstitching and decorative effects on T-shirts and knits.

#### Narrow cover stitch

Two-needle, three-thread cover stitch. Optimal for hemming on fine fabrics, tape binding and topstitching.