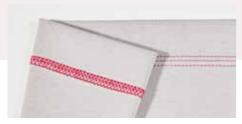

#### Top cover stitch (Narrow)\*

Two-needle, four-thread top cover stitch. It is perfect for hems, top stitching, flat joining seams and edging with elastic and bindings.

#### Top cover stitch (Wide)\*

Two-needle, four-thread top cover stitch. It is perfect for hems, top stitching, flat joining seams and edging with elastic and bindings.