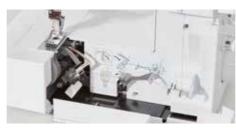

#### Lower looper threading

Super easy lower looper threading with simple to follow thread guide.

#### Telescopic metal thread stand

Once threaded, the stand helps straighten the threads to prevent tangling.