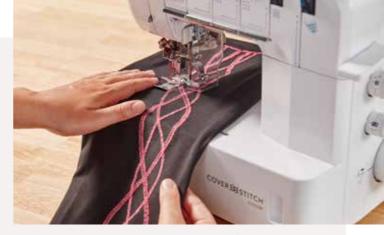

### Create a masterpiece!

#### Triple top cover stitch\*

Three-needle, five-thread top cover stitch. Perfect for hems, top stitching, flat joining seams and edging with elastic and bindings.

#### Top cover stitch (Wide)\*

Two-needle, four-thread top cover stitch. It is perfect for hems, top stitching, flat joining seams and edging with elastic and bindings.