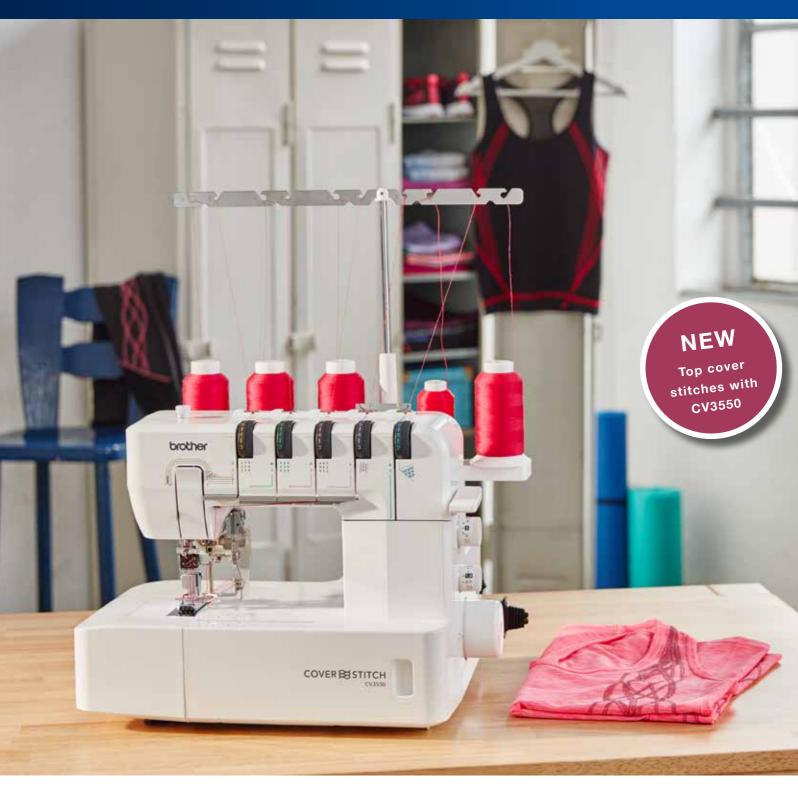

## CV3440 & CV3550 Coverstitch machines

The essential tools for a professional finish and awe-inspiring creations

- CV3440 4, 3 and 2 threads
- CV3550 5, 4, 3 and 2 threads
- 155 mm working space
- Automatic release of thread tension
- Adjustable presser foot pressure
- Free arm

### Sophistication Made Simple

Brother CV3440 and CV3550 coverstitch machines offer coverhem functionality for a high-quality, sophisticated finish. Easy handling and user-friendly threading systems make hemming and topstitching fabrics and garments a breeze.

#### CV3550

The CV3550 offers all the advanced features of the CV3440, plus additional top cover stitches to give you an even more professional look.