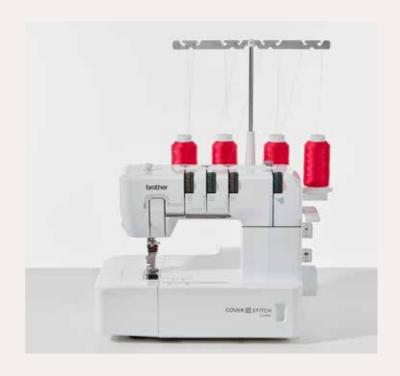

## CV3440 & CV3550 Coverstitch machines

The essential tools for a professional finish and awe-inspiring creations

- CV3440 4, 3 and 2 threads
- CV3550 5, 4, 3 and 2 threads
- 155 mm working space
- Automatic release of thread tension
- Adjustable presser foot pressure
- Free arm

#### CV3440

The CV3440 is an advanced coverstitch sewing machine for both ornamental and constructive applications. Ideal for all types and weights of fabric, the machine creates professional hems, chain stitch and decorative stitching with ease.

#### CV3550

The CV3550 offers all the advanced features of the CV3440, plus additional top cover stitches to give you an even more professional look.