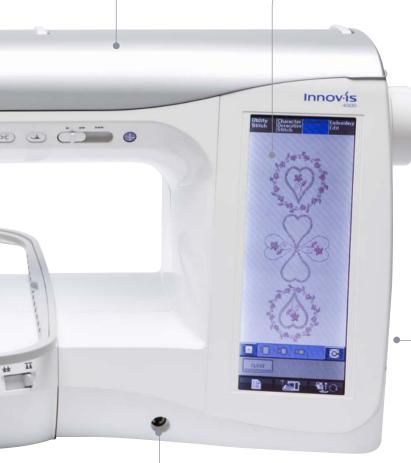

### Clear, user-friendly full colour touch screen LCD

Extra large high resolution colour LCD allows you to edit embroidery on screen

Create sophisticated layouts with ease. The clear high resolution colour display has wide viewing angles so you can easily see a full preview of your chosen design. Simply use the touch screen panel to edit your pattern. Create mirror images, rotate, enlarge reduce, change alphabet spacing and so much more.

## Back lit touch-screen LCD

- On screen embroidery editing
- Customise settings 13 built-in languages
- On screen video tutorials Built in help. Sewing guide recommends the perfect settings for your sewing.