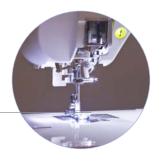

## Fast, accurate embroidery

Up to 1000 stitches per minute & automatic thread trimmer

The Innov-is 4000 has a high maximum embroidery speed so you can create large areas of complicated embroidery in a short period of time. Its slide-on mechanism lets you quickly attach and remove the embroidery frame, whilst the automatic thread trimmer instantly cuts both top and bottom threads, and the automatic thread wiper cuts the jump stitches to save you time.

## Up to 1000 stitches per minute

A super fast sewing speed means that you can complete projects quickly and move on to the next one.