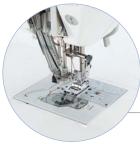

## Fully automatic threading & thread cutter

Single press of a button automatically threads the needle. Thread cutter - Cuts thread between embroidery colour blocks.

Large embroidery area

Built in sensors warn you when the thread is running out or broken.