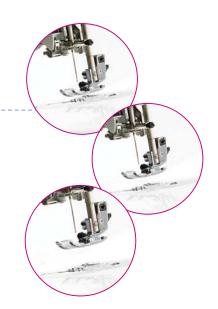

## Select the best stitch every time

Choose from over 1200 utility and decorative stitches including 16 buttonhole styles and 3 sewing fonts.

#### **Decorative Stitches**

Includes a range of large decorative stitches that are ideal for home decoration, garment embellishment, quilting projects etc.