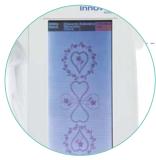

### Clear, user-friendly full colour touch screen LCD

Extra large high resolution colour LCD allows you to edit embroidery on screen

Create sophisticated layouts with ease. The clear high resolution colour display has wide viewing angles so you can easily see a full preview of your chosen design. Simply use the touch screen panel to edit your pattern. Create mirror images, rotate, enlarge reduce, change alphabet spacing and so much more.

#### **Border Function**

Create original and unique border designs with repeated patterns.