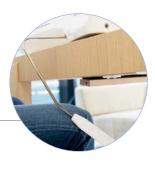

### Knee lift

Free up your hands by using the knee lift to raise/lower the presser foot. Ideal for working on larger projects such as quilts.

Super bright LED lights

565 Decorative stitches\* \*Some designs can be stitched in different widths or sizes, which are not shown in this list \*\*\*\*\*\*\* \*\*\*\*\* 80000 88 88 88 0 电电 \*\* 路路路 6306300 Ko 原西 をある 11111 \*\*\*\* 88.88 } SS SS ದರ್ಣಿದರ್ಣ S S S 8888 Con Con 8000 88888 000 の変 9 88 Daga ag 888 \$. \$. **%** 8000 00 8 de go  $\frac{3}{2}$ Ş **#** ζ } 3 X mmmm \*\* ≶ 8  $\times$ S SSSSS **\*** 8 % % %  $\mathcal{M}$  $\otimes$ \* ζ \*\* ૅ × 8 **X** X # # Ħ