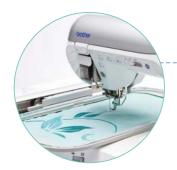

#### 300mm x 180mm embroidery area

The Innov-is 4000 extra large embroidery area enables you to create even bigger and more intricate designs. Create large elaborate embroidery with no need to re-hoop.

### Extensive choice of built-in designs

A total of 282 built-in embroidery motifs including - 80 one-point motifs, 15 heirlooms, 102 borders, 28 cross stitches and 57 floral fonts

The Innov-is 4000 comes with hundreds of built-in designs and monogramming font styles. It's never been easier to start your own project. Simply select your favorites and combine them with other designs to create your own unique style.

### Clear, user-friendly full colour touch screen LCD

Extra large high resolution colour LCD allows you to edit embroidery on screen

Create sophisticated layouts with ease. The clear high resolution colour display has wide viewing angles so you can easily see a full preview of your chosen design. Simply use the touch screen panel to edit your pattern. Create mirror images, rotate, enlarge reduce, change alphabet spacing and so much more.