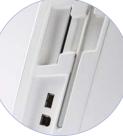

## **USB** ports

Send embroidery designs directly to/from your PC. Connect USB devices such as memory sticks, HD drives, memory card reader/writer.

#### Card slot

Instantly import patterns from Brother memory cards.