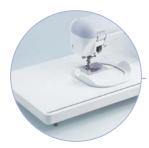

### Large embroidery area

#### 300mm x 180mm embroidery area

The Innov-is 4000 extra large embroidery area enables you to create even bigger and more intricate designs. Create large elaborate embroidery with no need to re-hoop.