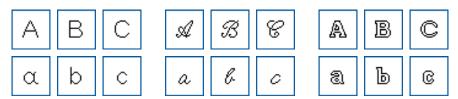

### 588 Alphabetical characters\*

<sup>\*</sup>All characters can be stitched in two sizes.