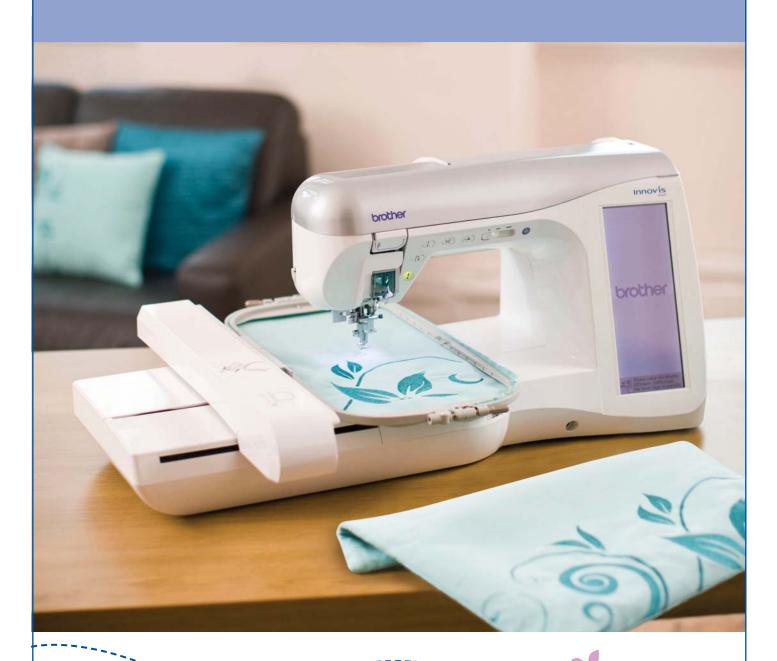

The finest in sewing and embroidery

## Innov-is 4000

- 300mm x 180mm embroidery area
- 282 built-in embroidery motifs
- Large sewing area
- 100's of stitch combinations
- 1000 stitches per minute
- USB ports for PC connection

# Innovis 4000

## Experience the finest and easiest embroidery...

### Large embroidery area

#### 300mm x 180mm embroidery area

The Innov-is 4000 extra large embroidery area enables you to create even bigger and more intricate designs. Create large elaborate embroidery with no need to re-hoop.