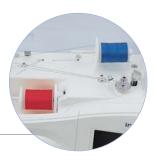

## Multi spool thread stand

Save time changing threads with the multi spool thread stand you can hold up to 10 spools of thread.