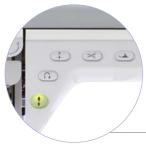

## Handy Central Controls

For ease of use, all operating buttons are on one convenient panel.

- OPresser foot lever button Lifts the presser foot up for you.
- Trimmer button Automatically cuts the top and bottom threads.
- O Needle position button Raises or lowers the needle.
- Reverse/reinforcement button Automatically sews 4 reinforcement stitches. Sews straight and reverse zigzag stitches at low speed.
- Start/stop LED button Red/green lights indicate when the machine is ready to sew.