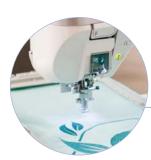

### Large embroidery area

#### 300mm x 180mm embroidery area

The Innov-is 4000 extra large embroidery area enables you to create even bigger and more intricate designs. Create large elaborate embroidery with no need to re-hoop.