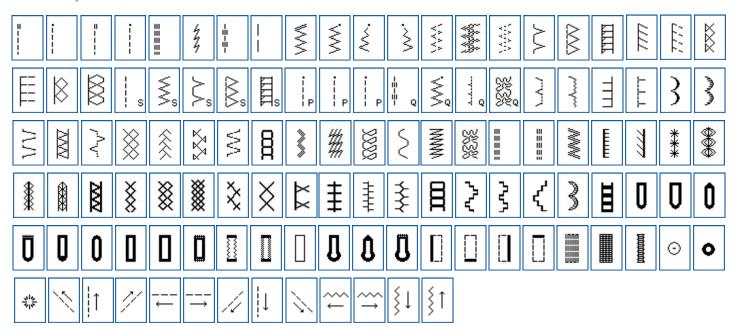

### Knee lift

Free up your hands by using the knee lift to raise/lower the presser foot. Ideal for working on larger projects such as quilts.

Super bright LED lights

565 Decorative stitches\* \*Some designs can be stitched in different widths or sizes, which are not shown in this list \*\*\*\*\*\*\* \*\*\*\*\* 80000 88 88 88 0 电电 \*\* 路路路 6306300 Ko 原西 をある 11111 \*\*\*\* 88.88 } SS SS ದರ್ಣಿದರ್ಣ S S S 8888 Con Con 8000 88888 000 の変 9 88 Daga ag 888 \$. \$. **%** 8000 00 8 de go  $\frac{3}{2}$ Ş **#** ζ } 3 X mmmm \*\* ≶ 8  $\times$ S SSSSS **\*** 8 % % %  $\mathcal{M}$  $\otimes$ \* ζ \*\* ૅ × 8 **X** X # # Ħ

## 118 Utility Stitches