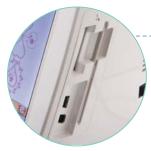

## **USB** ports

Send embroidery designs directly to/from your PC. Connect USB devices such as memory sticks, HD drives, memory card reader/writer.

#### Card slot

Instantly import patterns from Brother memory cards.