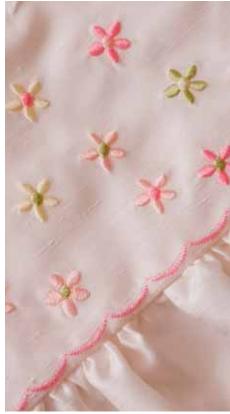

# 196 embroidery patterns

There are 70 built-in embroidery patterns for the 100 mm x 100 mm embroidery area, including floral designs, seasonal patterns and holiday themes. An additional 126 patterns are supplied on CD.

### Utility and decorative stitches...

Choose from 129 built-in utility, decorative, satin and cross stitches, including 10 one step buttonhole styles, to make your sewing experience simple and fun.