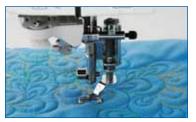

#### Open toe quilting foot

The large opening on the front of the foot gives you wide visibility in the needle area. Use for freemotion, outline quilting, etc.