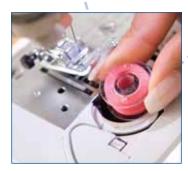

# Features and Functions

Automatic Needle Threading

**Drop in Bobbin** Just drop in a full bobbin and you are ready to sew.

Simple Threading Makes winding bobbins qu and easy.

brother

Inno

Keeps the presser foot level for smooth, consistent stitching over changing fabric thicknesses, such as the start of a seam or crossing seams.