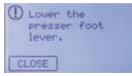

The Innov-is 950 even alerts you to oversights. For example, if the presser foot lever has not been lowered, an audible sound, together with a displayed message, will notify you. It will even tell you when the bobbin thread is running out.