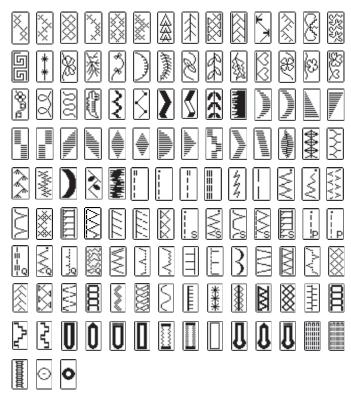

Can't find that special stitch! Create your own stitch designs directly on the LCD panel and save it to memory for future use.

With 129 utility and decorative stitches and 3 sewing fonts to choose from, you will be spoilt for choice! You can reverse stitches, adjust their length and width, program reinforcement stitches and even program the thread cutter.

# Large selection of stitches

### Utility and decorative stitches...

Choose from 129 built-in utility, decorative, satin and cross stitches, including 10 one step buttonhole styles, to make your sewing experience simple and fun.