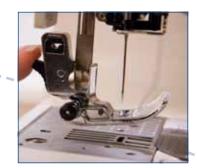

# Features and Functions

Automatic Needle Threading

**Drop in Bobbin** Just drop in a full bobbin and you are ready to sew.