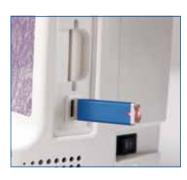

# USB Port

Just insert a USB memory stick and load your embroidery design directly to the machine.