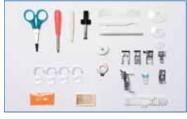

nt extension table enables you to sew larger projects more smoothly and is also a cover for the embroidery unit.











# Large selection of stitches

### Utility and decorative stitches...

Choose from 129 built-in utility, decorative, satin and cross stitches, including 10 one step buttonhole styles, to make your sewing experience simple and fun.



## Built-in monogramming fonts...

Built-in monogramming fonts make it easy for you to personalise all your sewing and embroidery projects.

- 6 embroidery fonts with adjustable size, angle and layout.
- 3 sewing fonts with character spacing adjustments using the touch screen.



## Patterned frame shapes...

Create 120 different variations of border patterns using the 10 built-in shapes and 12 border stitches.



# What's in the box...



Extensive accessories

# **Optional Accessories**



Hard Cover

#### For the full range of accessories available see www.brother.eu

#### Walking Foot

Ensures an even feed action when sewing multiple layers of fabric or when matching fabric pins.





Embroidery Unit

#### Open toe quilting foot

The large opening on the front of the foot gives you wide visibility in the needle area. Use for freemotion, outline quilting, etc.

## Contact:



Brother Sewing Machines Europe GmbH Im Rosengarten 11, 61118 Bad Vilbel, Germany www.brothersewing.eu