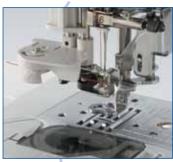

# Features and Functions

Automatic Needle Threading

**Drop in Bobbin** Just drop in a full bobbin and you are ready to sew.