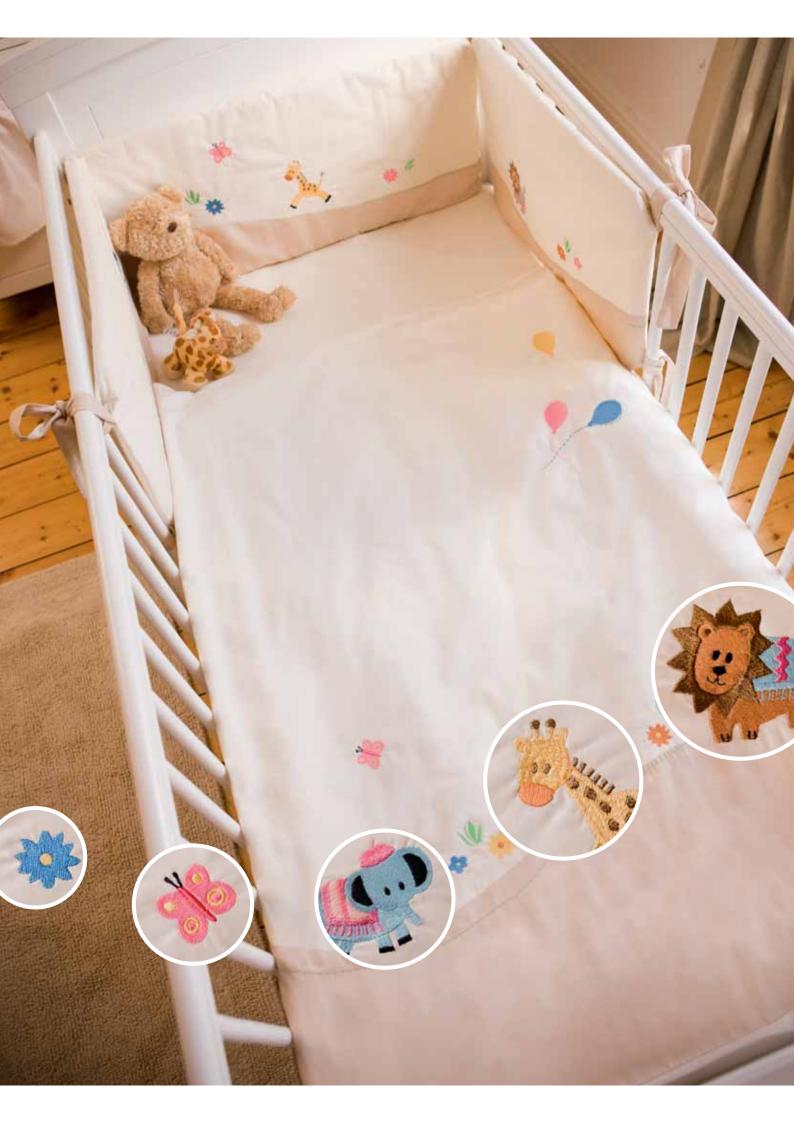

# 196 embroidery patterns

There are 70 built-in embroidery patterns for the 100 mm x 100 mm embroidery area, including floral designs, seasonal patterns and holiday themes. An additional 126 patterns are supplied on CD.

The Innov-is 950 is also compatible with the wide variety of designs available in the Brother Embroidery Memory Card Library.

Wide range of built in embroidery designs and stitch patterns... plus 126 extra embroidery patterns on a CD

88

## Built-in monogramming fonts...

Built-in monogramming fonts make it easy for you to personalise all your sewing and embroidery projects.

- 6 embroidery fonts with adjustable size, angle and layout.
- 3 sewing fonts with character spacing adjustments using the touch screen.