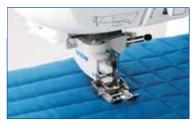

#### Walking Foot

Ensures an even feed action when sewing multiple layers of fabric or when matching fabric pins.

Embroidery Unit