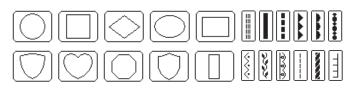

# Large selection of stitches

### Utility and decorative stitches...

Choose from 129 built-in utility, decorative, satin and cross stitches, including 10 one step buttonhole styles, to make your sewing experience simple and fun.

## Patterned frame shapes...

Create 120 different variations of border patterns using the 10 built-in shapes and 12 border stitches.