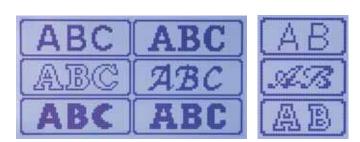

## Built-in monogramming fonts...

Built-in monogramming fonts make it easy for you to personalise all your sewing and embroidery projects.

- 6 embroidery fonts with adjustable size, angle and layout.
- 3 sewing fonts with character spacing adjustments using the touch screen.