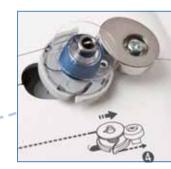

# Features and Functions

Automatic Needle Threading

**Drop in Bobbin** Just drop in a full bobbin and you are ready to sew.