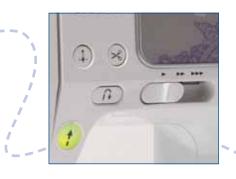

# Handy Central Controls

For ease of use, all operating buttons are on one convenient panel.

- Thread cutter
- Speed control
- Needle position up/down
- Start/Stop function
- Reverse sewing