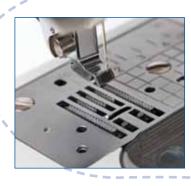

# 7 Point Feed

Extra teeth provide a smooth feeding action and superior stitch quality on any weight of fabric.

Super Bright LED Light A bright, but gentle on the eye light, makes it easier to work on dark fabrics.