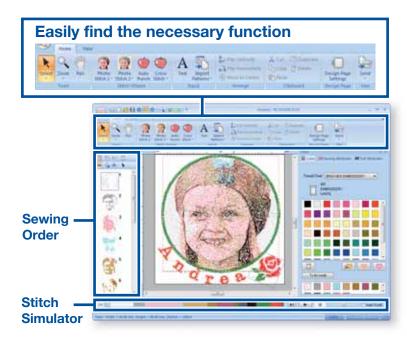

#### Easy-to-use User Interface

The PE-Design Plus provides quick and easy access to all available features.