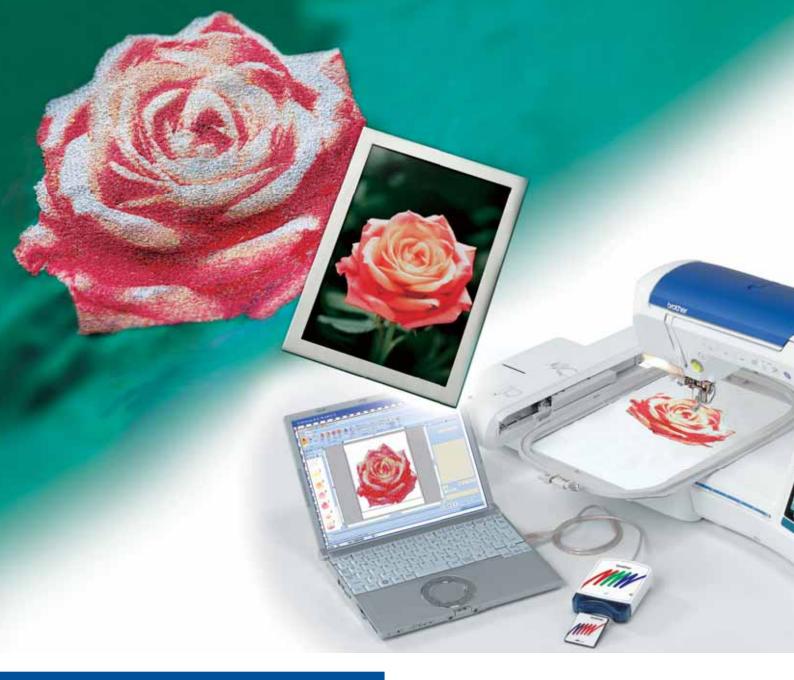

## ■ Image To Stitch Function

Turn your favorite photo or illustration files into embroidery designs.