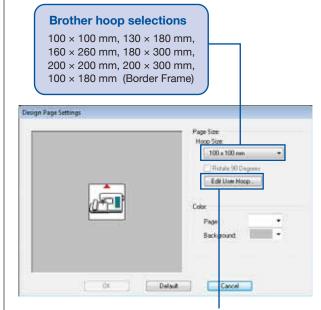

# Various hoop sizes

# Editable hoop size

You can set hoop size for every 1 mm.