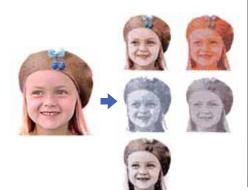

## ■ Image To Stitch Function

Turn your favorite photo or illustration files into embroidery designs.