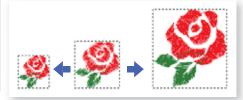

## Resize Without Changing Density

PE-Design Plus makes it not only easy to change the sizes of your embroidery designs, but you can also increase and decrease the size of your designs without changing the stitch density.

• Greatly Enlarging/Reducing Stitch Pattern