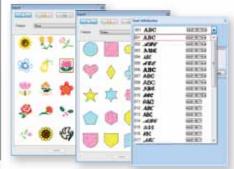

#### Extensive collection of built-in fonts and designs

35 fonts and an extensive library of sample graphics help you create your ideal designs.