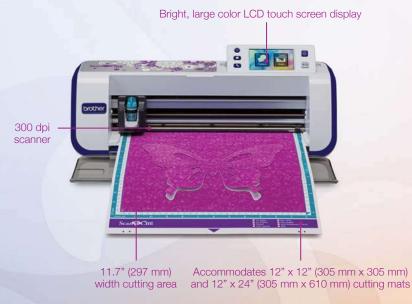

### 300 dpi built-in scanner

Scan virtually anything – a handmade drawing, a magazine clipping, cherished photos and more – create endless cut designs and save to the machine's memory.

#### Included accessories:

- Standard cut blade holder
- Standard cut blade
- Standard mat 12" x 12" (305 mm x 305 mm)
- Low tack adhesive mat 12" x 12" (305 mm x 305 mm)
- Spatula
- Accessory pouch
- Touch pen