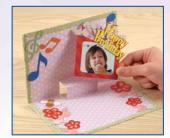

## Scrapbooking and fabric cut

Now it's simple to cut thin or scrapbook paper so you can create your own personal cards, paper crafting or scrapbook layouts. Cut titles and background designs, or shape to enhance scrapbook pages or cards. The CM600 also cuts precise fabric shapes, with optional accessories as required.