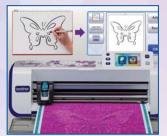

## Pen draw (optional)

With the optional pen and pen holder, you can draw patterns on paper and fabric – whether from previous scanned images or built-in designs. Pair the erasable draw function with cutting, draw your seam allowance and get precise sewing guidelines.