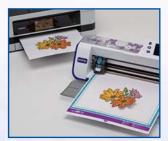

### 300 dpi built-in scanner

Scan virtually anything – a handmade drawing, a magazine clipping, cherished photos and more – create endless cut designs and save to the machine's memory.

#### Scan-to-cut-data

Scan in your design and save it as a cut or draw =le. ScanNCut will automatically create cut lines.