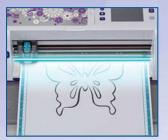

#### Scan-to-cut-data

Scan in your design and save it as a cut or draw =le. ScanNCut will automatically create cut lines.

#### **Direct cut**

Scan your material, create the outline cuts and select your design straight from the surface to cut out. Remove the hassle of hand-cutting designs from your favourite papers and fabrics.