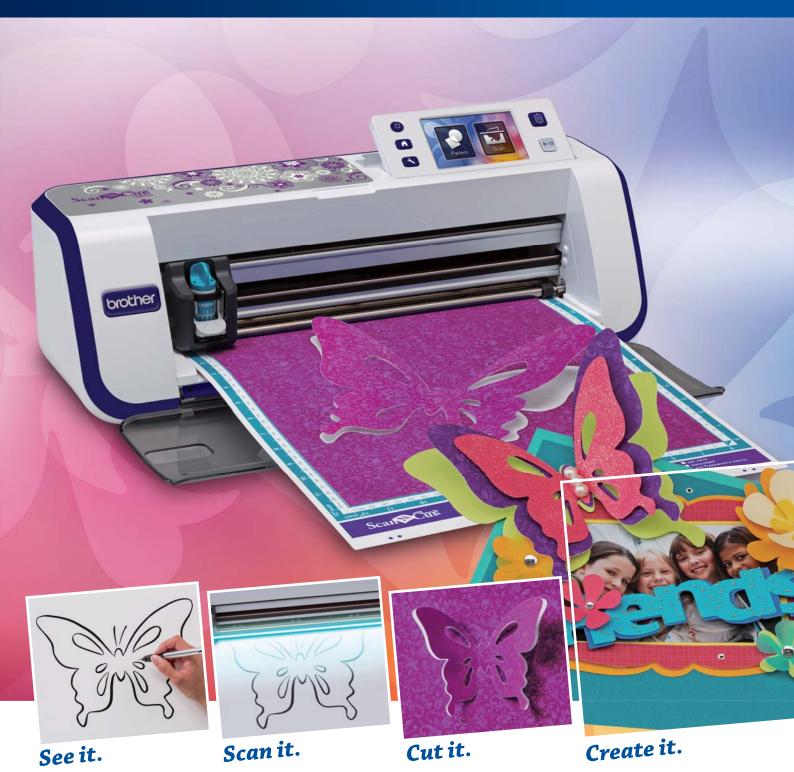

### 300 dpi built-in scanner

Scan virtually anything – a handmade drawing, a magazine clipping, cherished photos and more – create endless cut designs and save to the machine's memory.

#### Scan-to-cut-data

Scan in your design and save it as a cut or draw =le. ScanNCut will automatically create cut lines.