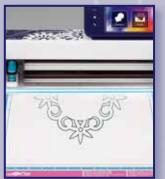

#### 300 dpi built-in scanner

Scan virtually anything – a handmade drawing, a magazine clipping, cherished photos and more – create endless cut designs and save to the machine's memory.

#### Scan-to-cut-data

Scan in your design and save it as a cut or draw file. ScanNCut will automatically create cut lines.