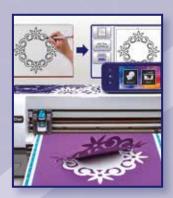

#### **Direct cut**

Scan your material, create the outline cuts and select your design straight from the surface to cut out. Remove the hassle of hand-cutting designs from your favourite papers and fabrics.