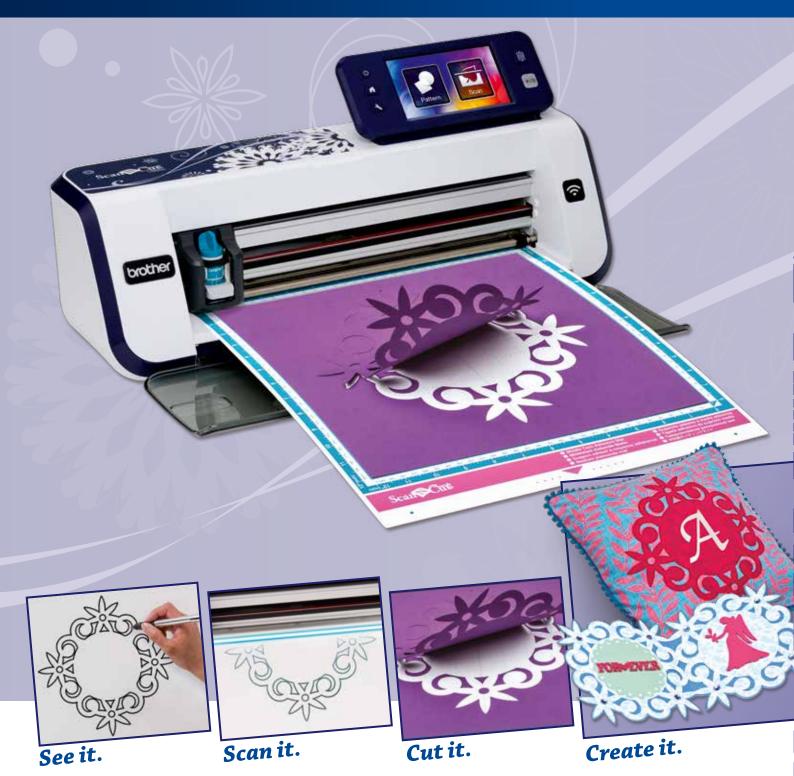

## Scan Cut CM900

Scan any image or sketch, then precisely cut the shapes or outlines – without design cartridges or a PC.

- 300 dpi built-in scanner
- 15 fonts and 1102 built-in designs including 140 quilt patterns
- Scan your design and save it as a cut or draw file
- Pen draw
- Two USB ports
- WLAN connection

## Welcome to a whole new world of innovation.

Scan any image or sketch, then precisely cut the shapes or outlines – without design cartridges or a PC.

Cuts paper, fabric and more.

Great range of accessories available including Rhinestone Kit, Printable Sticker Kit, Stencil Sheets and much more.

#### 300 dpi built-in scanner

Scan virtually anything – a handmade drawing, a magazine clipping, cherished photos and more – create endless cut designs and save to the machine's memory.

#### Scan-to-cut-data

Scan in your design and save it as a cut or draw file. ScanNCut will automatically create cut lines.

#### **Direct cut**

Scan your material, create the outline cuts and select your design straight from the surface to cut out. Remove the hassle of hand-cutting designs from your favourite papers and fabrics.