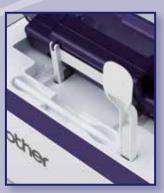

#### **Touch Pen & Spatula Stand**

The CM900 has a handy storage compartment behind the screen to store the spatula and touch pen.