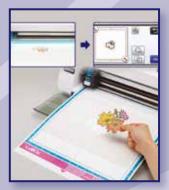

#### **Pen Draw**

With ScanNCut, you can change your cut file – whether it's from a previous scanned image or a built-in design – then recreate the design into a drawing in virtually seconds.