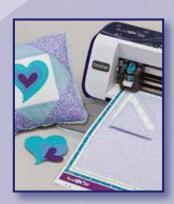

#### **Fabric cut**

Easily cut precise fabric shapes. By pairing the erasable draw function with cutting, you can draw your seam allowance and get precise sewing guidelines.