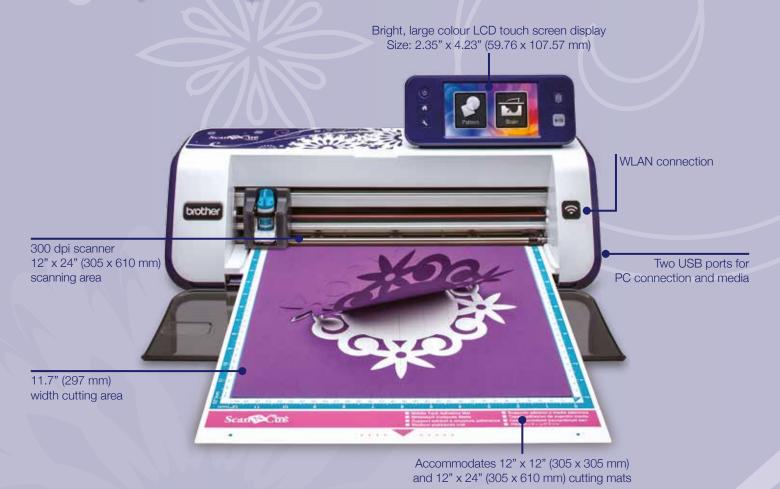

## Bright, large color LCD touch screen display

The extra large non glare touch screen display (30% larger than before) makes it easier than ever to edit, zoom and customise designs.

#### 300 dpi built-in scanner

Scan virtually anything – a handmade drawing, a magazine clipping, cherished photos and more – create endless cut designs and save to the machine's memory.

#### **WLAN** connection

Wireless connection allows you to send designs directly to and from your free online ScanNCutCanvas account.

No need for cables or USB memory sticks.

### Extra large 24" scanning area\*

The new 12" x 24" (305 x 610 mm) scanning area is ideal for large wall art designs, 18" Doll patterns, large quilt designs and much more.

\* large 24" mats are available as optional accessories