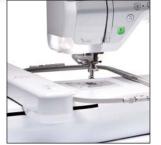

#### Large embroidery area

The large 300 x 180 mm embroidery area is ideal for creating large elaborate embroidery designs.

Create large embroidery designs with no need to re-hoop.

Quick set bobbin

Just drop in a full bobbin and be ready to sew immediately.

Knee lifter

Free up your hands using this knee lift to raise/lower the presser foot. Ideal when working on larger projects such as quilts.