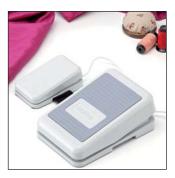

#### Multi-function foot controller

Multi-function foot pedal with heel kick and side pedal. Contol up to three functions from the foot pedal.

Choose from:

- Thread cutter
- Sewing one stitch
- Reverse stitch
- Needle up/down

The distance between pedals is adjustable and the side pedal can be used on either the left or right side.