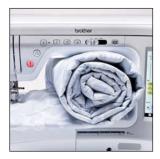

#### Long arm sewing

The extra large long arm (11<sup>1</sup>/4", 285 mm) gives you more space then ever.

The Innov-is V5 gives a wide expanse of space for those extra-large quilting, and fashion, home décor projects.

## Extra large sewing space

Create even larger projects with the flexible extra-large sewing space, ideal for quilting projects.

**USB** ports

Connect a USB device such as a memory stick or a card reader/writer.