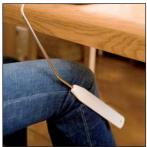

Create large embroidery designs with no need to re-hoop.

Quick set bobbin

Just drop in a full bobbin and be ready to sew immediately.

Knee lifter

Free up your hands using this knee lift to raise/lower the presser foot. Ideal when working on larger projects such as quilts.