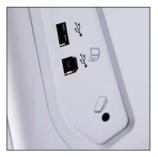

## Extra large sewing space

Create even larger projects with the flexible extra-large sewing space, ideal for quilting projects.

**USB** ports

Connect a USB device such as a memory stick or a card reader/writer.

## Import and export patterns instantly

Simply connect to your PC via the USB port, or insert a USB memory stick, to quickly and simply import or export designs. With the optional PE-Design software, you can convert numerous image files into stitch data. (PES).