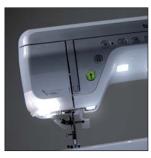

## Ultra bright feature lighting

The ultra bright LED lighting gives a crisp bright natural light, so you can see colours and stitch details, no matter what your lighting conditions. The lighting brightness is fully adjustable so you can set it at a level to suit you and your environment.