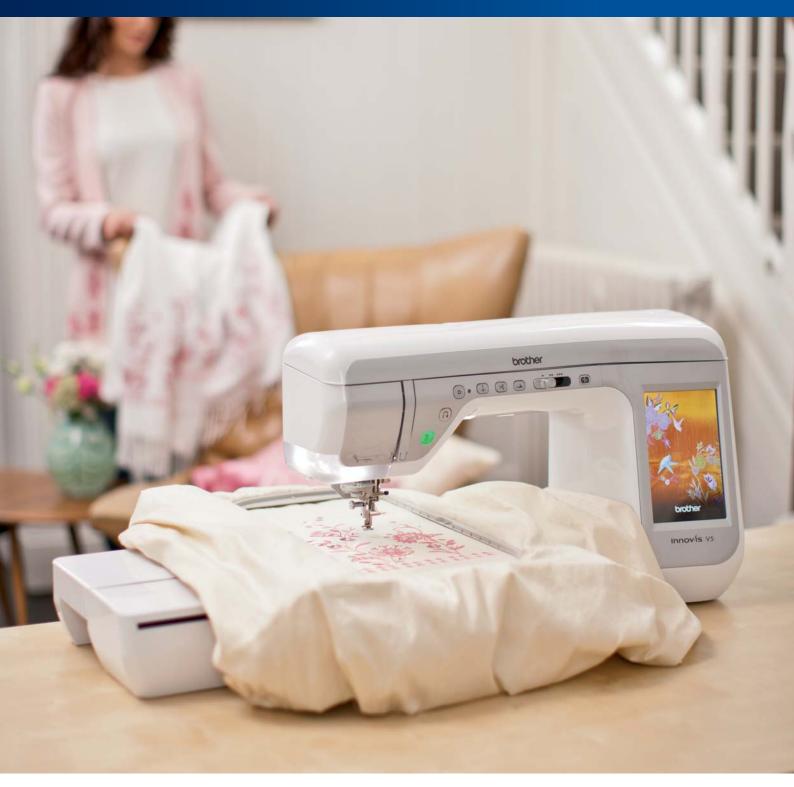

## Innovis V5

The high speed long arm sewing, quilting and embroidery machine, ideal for the creative enthusiast.

- ICAPS Continuous Automatic Pressure System
- 11 <sup>1</sup>/4" (285 mm) long arm
- Large 300 x 180 mm embroidery area
- High speed sewing and embroidery

## Creation

With over 100 years of sewing excellence to its name, Brother introduces the new long arm Innov-is V5 sewing, quilting and embroidery machine. A perfect user-friendly machine with so many fantastic features and functions to discover.

#### Large embroidery area

The large 300 x 180 mm embroidery area is ideal for creating large elaborate embroidery designs.

#### LCD touch screen

The large, bright, clear, full colour LCD touch screen display offers user-friendly controls to select designs, edit embroidery patterns and adjust stitches. These supportive features make creating projects easy by previewing your designs in the full colour screen where you can also, with the touch of a button, add lettering, rotate, enlarge, reduce and combine easily and quickly.