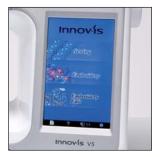

#### LCD touch screen

The large, bright, clear, full colour LCD touch screen display offers user-friendly controls to select designs, edit embroidery patterns and adjust stitches. These supportive features make creating projects easy by previewing your designs in the full colour screen where you can also, with the touch of a button, add lettering, rotate, enlarge, reduce and combine easily and quickly.

## Extra-large colour touch screen

Simply touch the large clear wide angle screen to:

- Edit on-screen embroidery
- Customise your settings
- Change to any one of the 13 built-in languages
- Clock