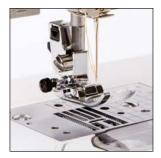

**ICAPS** 

The Innov-is V5 Continuous Automatic Pressure System (ICAPS), continuously detects fabric thickness whilst you sew and automatically adjusts the foot pressure to give superior even stitch quality when stitching over differing fabric thicknesses. This is especially useful for free motion embroidery and ensures super-smooth constant stitching throughout.