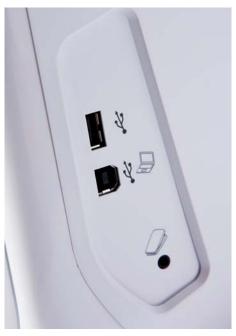

## Import and export patterns instantly

Simply connect to your PC via the USB port, or insert a USB memory stick, to quickly and simply import or export designs. With the optional PE-Design software, you can convert numerous image files into stitch data. (PES).

## Extra large sewing space

Create even larger projects with the flexible extra-large sewing space, ideal for quilting projects.

**USB** ports

Connect a USB device such as a memory stick or a card reader/writer.