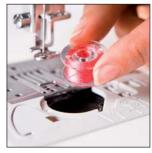

Create large embroidery designs with no need to re-hoop.

Quick set bobbin

Just drop in a full bobbin and be ready to sew immediately.

Knee lifter

Free up your hands using this knee lift to raise/lower the presser foot. Ideal when working on larger projects such as quilts.