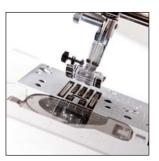

**ICAPS** 

The Innov-is V5 Continuous Automatic Pressure System (ICAPS), continuously detects fabric thickness whilst you sew and automatically adjusts the foot pressure to give superior even stitch quality when stitching over differing fabric thicknesses. This is especially useful for free motion embroidery and ensures super-smooth constant stitching throughout.