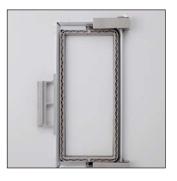

el kick and side pedal. Contol up to three functions from the foot pedal.

Choose from:

- Thread cutter
- Sewing one stitch
- Reverse stitch
- Needle up/down

The distance between pedals is adjustable and the side pedal can be used on either the left or right side.



#### 150 x 150 mm quilting frame

Ideal for quilting projects.



#### 10-spool thread stand

The 10-spool thread stand snaps securely onto your machine to provide 10 vertical spool pins, for thread delivery or bobbin storage, and allows easy access to frequently-used thread colours.



#### LED pointer embroidery foot

The new LED pointer embroidery foot perfect needle placement for embroidery. The LED pointer shows clearly where the needle will drop, making adjustments as easy as touching a few buttons on the LCD screen.



#### Border frame

Allows you to embroider continuous patterns and borders.



#### Direct dual feed

This advanced motor-driven dual drive foot allows you to feed an incredible array of fabrics (such as denim, silk, stretchy and bulky) with incredible ease.

For more information see your dealer or visit www.brothersewing.eu.

#### **Contact:**