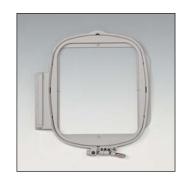

#### Large embroidery area

The large 300 x 180 mm embroidery area is ideal for creating large elaborate embroidery designs.

7-point feed

Super-smooth feeding for superior stitch quality.

Lock stitch function

Use the lock stitch key to automatically tie off stitches at the beginning or the end of the stitch.

Large embroidery area 300 x 180 mm

Create large embroidery designs with no need to re-hoop.

Quick set bobbin

Just drop in a full bobbin and be ready to sew immediately.

Knee lifter

Free up your hands using this knee lift to raise/lower the presser foot. Ideal when working on larger projects such as quilts.