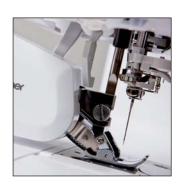

**ICAPS** 

The Innov-is V5 Continuous Automatic Pressure System (ICAPS), continuously detects fabric thickness whilst you sew and automatically adjusts the foot pressure to give superior even stitch quality when stitching over differing fabric thicknesses. This is especially useful for free motion embroidery and ensures super-smooth constant stitching throughout.