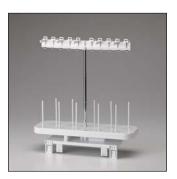

#### 10-spool thread stand

The 10-spool thread stand snaps securely onto your machine to provide 10 vertical spool pins, for thread delivery or bobbin storage, and allows easy access to frequently-used thread colours.