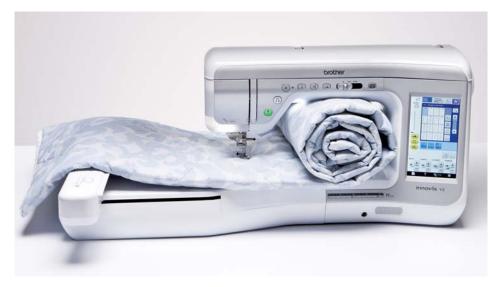

## Innovis V5

The high speed long arm sewing, quilting and embroidery machine, ideal for the creative enthusiast.

- ICAPS Continuous Automatic Pressure System
- 11 <sup>1</sup>/4" (285 mm) long arm
- Large 300 x 180 mm embroidery area
- High speed sewing and embroidery

## Creation

With over 100 years of sewing excellence to its name, Brother introduces the new long arm Innov-is V5 sewing, quilting and embroidery machine. A perfect user-friendly machine with so many fantastic features and functions to discover.

#### Long arm sewing

The extra large long arm (11<sup>1</sup>/4", 285 mm) gives you more space then ever.

The Innov-is V5 gives a wide expanse of space for those extra-large quilting, and fashion, home décor projects.

## Extra large sewing space

Create even larger projects with the flexible extra-large sewing space, ideal for quilting projects.

**USB** ports

Connect a USB device such as a memory stick or a card reader/writer.