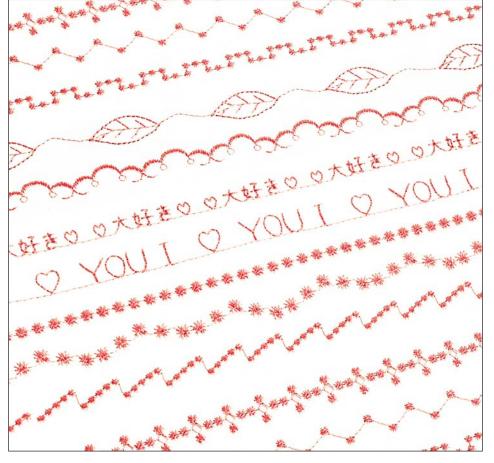

# Hundreds of sewing stitches to select from

With hundreds of extraordinary new embroidery and stitch designs to choose from, the Innov-is V5 is packed with creativity. From large intricate patterns to simple monogram fonts, it helps you select the right design or stitch for every application.

#### 'I Love You' design

Create special stitched pieces for loved ones in 15 different languages with the 'I love you' design.