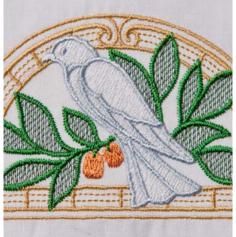

#### Heirloom design

Choose classic heirloom designs for special projects from christening gowns or wedding dresses to fine table linens.

Complicated special fabric techniques just got easier with our distinctive special designs.

Floral alphabet

Embellish items with the new floral alphabets patterns to create a handmade look and feel.