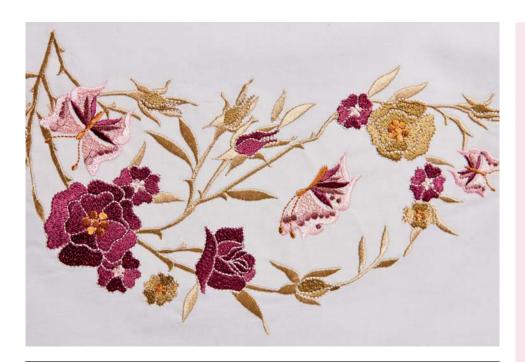

#### New exquisite embroidery designs

Enjoy creating a range of unique and beautiful new embroidery and sewing projects around your home with designs such as the Classic Japanese, Vintage, Trendy and Zundt $^{TM}$ .

#### Multi-directional feed

Be adventurous and sew straight in 8 directions, zigzag in 4, all without turning the fabric.

Zündt Design

A range a beautiful designs from Zündt.

Vintage

Recreate beautiful and intricate vintage designs that have stood the test of time.

Trendy

Up-to-date fabric effects are yours with our contemporary design patterns.

Classic Japanese

Create authentic, eye-catching classic Japanese calligraphy effects with our unique patterns.

Special technique designs