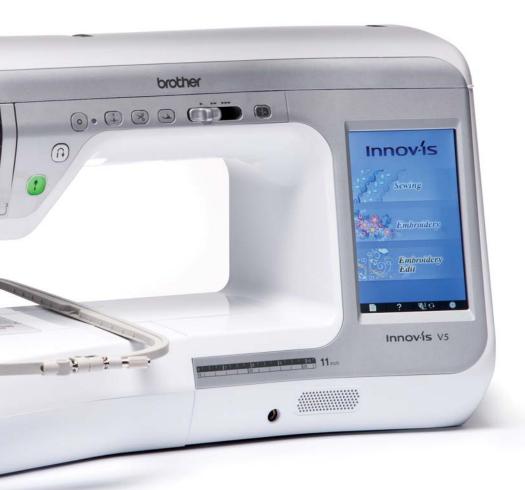

#### LCD touch screen

The large, bright, clear, full colour LCD touch screen display offers user-friendly controls to select designs, edit embroidery patterns and adjust stitches. These supportive features make creating projects easy by previewing your designs in the full colour screen where you can also, with the touch of a button, add lettering, rotate, enlarge, reduce and combine easily and quickly.

## Extra-large colour touch screen

Simply touch the large clear wide angle screen to:

- Edit on-screen embroidery
- Customise your settings
- Change to any one of the 13 built-in languages
- Clock