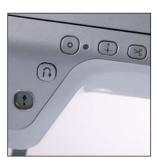

#### Central controls

Handy central controls help to make sewing simpler and electronic touch pads provide finger tip control of machine functions.

## Automatic electronic needle threading

Threading the needle is so simple, at the touch of a button.