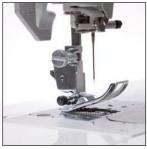

**ICAPS** 

The Innov-is V5 Continuous Automatic Pressure System (ICAPS), continuously detects fabric thickness whilst you sew and automatically adjusts the foot pressure to give superior even stitch quality when stitching over differing fabric thicknesses. This is especially useful for free motion embroidery and ensures super-smooth constant stitching throughout.