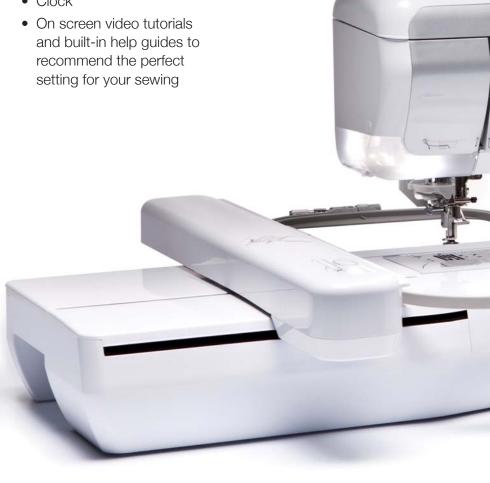

#### Long arm sewing

The extra large long arm (11<sup>1</sup>/4", 285 mm) gives you more space then ever.

The Innov-is V5 gives a wide expanse of space for those extra-large quilting, and fashion, home décor projects.

## Extra large sewing space

Create even larger projects with the flexible extra-large sewing space, ideal for quilting projects.

**USB** ports

Connect a USB device such as a memory stick or a card reader/writer.